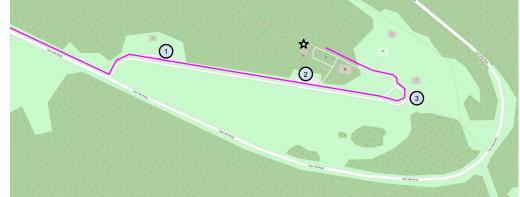

①②③ Parking lots (the other shelters are all booked and may be busy)

☆ Maryland Shelter

①②③ Parking lots (the other shelters are all booked and may be busy)

☆ Maryland Shelter