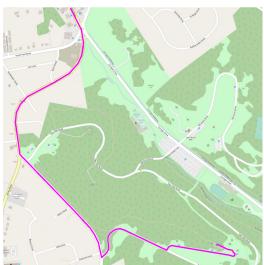

## **Directions to Maryland Shelter**

- Head south on Library Road
- Use the middle lane, slight right to PA 88 South
- In 0.5 miles, slight left on Stoltz Road
- In 0.4 miles, slight left on Twin Hills Road
- Take the first left at the "Indiana" sign