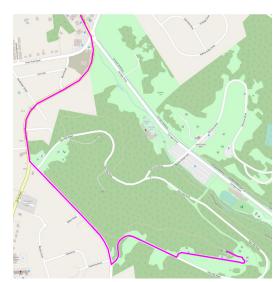

## **Directions to Maryland Shelter**

- Head south on Library Road
- Use the middle lane, slight right to PA 88 South
- In 0.5 miles, slight left on Stoltz Road
- In 0.4 miles, slight left on Twin Hills Road
- Take the first left at the "Indiana" sign