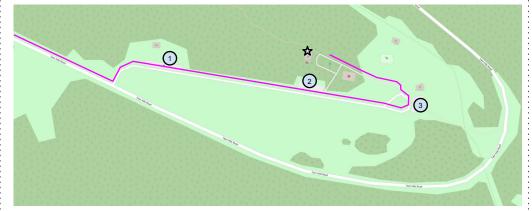

①②③ Parking lots (the other shelters are all booked and may be busy)

☆ Maryland Shelter

①②③ Parking lots (the other shelters are all booked and may be busy)

☆ Maryland Shelter